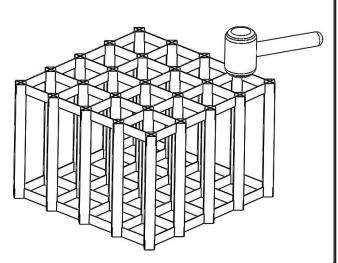

## Wine Rack Instruction Manual

Assemble the bottom metal frame on a flat surface.

Line up and insert the wood rack pieces into the metal frame. Use a rubber mallet to install into the metal cross frame. Repeat until all wood rack pieces are installed.

Very important! Insert one section of the metal frame only half way down into the wood pieces.

Insert the second section of the metal frame into the first and using a rubber mallet complete the installation into the wood pieces.