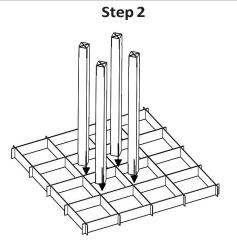

Very important! Insert one section of the metal frame only half way down into the wood pieces.

Insert the second section of the metal frame into the first and using a rubber mallet complete the installation into the wood pieces.