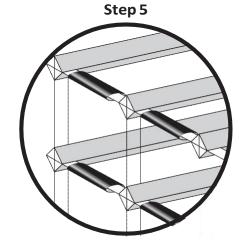

Very important! Insert one section of the metal frame only half way down into the wood pieces.

Insert the second section of the metal frame into the first and using a rubber mallet complete the installation into the wood pieces.