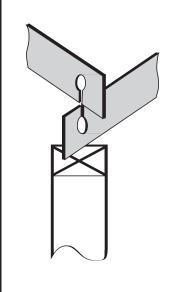

Step 4

The bottle neck label protectors snap onto the front side of the metal frame as shown.