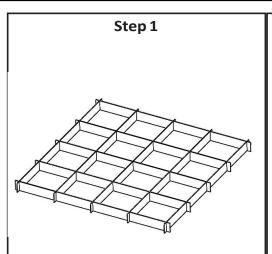

## Wine Rack Instruction Manual

Assemble the bottom metal frame on a flat surface.

Line up and insert the wood rack pieces into the metal frame. Use a rubber mallet to install into the metal cross frame. Repeat until all wood rack pieces are installed.