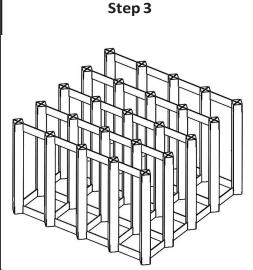

Very important! Insert one section of the metal frame only half way down into the wood pieces.

Insert the second section of the metal frame into the first and using a rubber mallet complete the installation into the wood pieces.