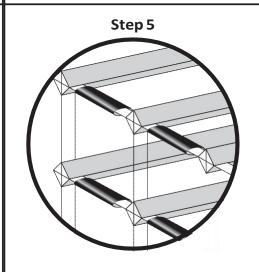

## **Wine Rack Instruction Manual**

Assemble the bottom metal frame on a flat surface.

Line up and insert the wood rack pieces into the metal frame. Use a rubber mallet to install into the metal cross frame. Repeat until all wood rack pieces are installed.

Very important! Insert one section of the metal frame only half way down into the wood pieces.

Insert the second section of the metal frame into the first and using a rubber mallet complete the installation into the wood pieces.

The bottle neck label protectors snap onto the front side of the metal frame as shown.