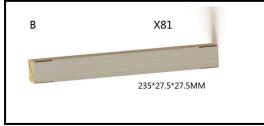

## **Parts Included:**

A Protectors x72 pcs

B Wood slats x81 pcs

C Metal pieces x36 pcs