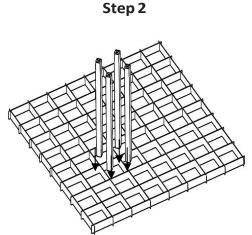

## **Wine Rack Instruction Manual**

Assemble the bottom metal frame on a flat surface.

Line up and insert the wood rack pieces into the metal frame. Use a rubber mallet to install into the metal cross frame. Repeat until all wood rack pieces are installed.