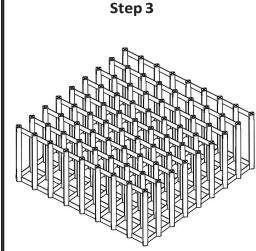

Very important! Insert one section of the metal frame only half way down into the wood pieces.

Insert the second section of the metal frame into the first and using a rubber mallet complete the installation into the wood pieces.