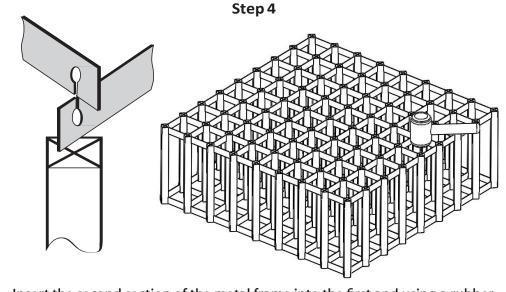

Very important! Insert one section of the metal frame only half way down into the wood pieces.

Insert the second section of the metal frame into the first and using a rubber mallet complete the installation into the wood pieces.