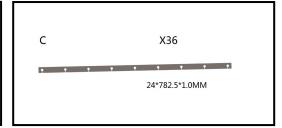

## **Parts Included:**

A Protectors x72 pcs

B Wood slats x81 pcs

C Metal pieces x36 pcs