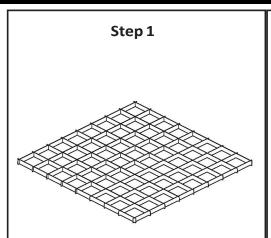

## **Wine Rack Instruction Manual**

Assemble the bottom metal frame on a flat surface.

Line up and insert the wood rack pieces into the metal frame. Use a rubber mallet to install into the metal cross frame. Repeat until all wood rack pieces are installed.