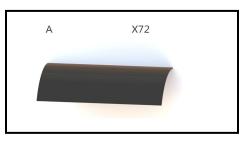

## **Parts Included:**

A Protectors x72 pcs

B Wood slats x81 pcs

C Metal pieces x36 pcs

The bottle neck label protectors snap onto the front side of the metal frame as shown.