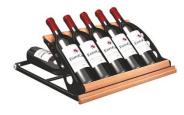

## **EQUIPMENT**

• Kind of shelf: - Articulated presentation to be screwed on a ACMSC sliding shelf

- Storage on 1 row on the ACMSC sliding shelf

• Capacity:

<u>Total</u>: 9 bottles\*\*
<u>Sliding</u> shelf: 4 bottles
<u>Presentation</u>: 5 bottles